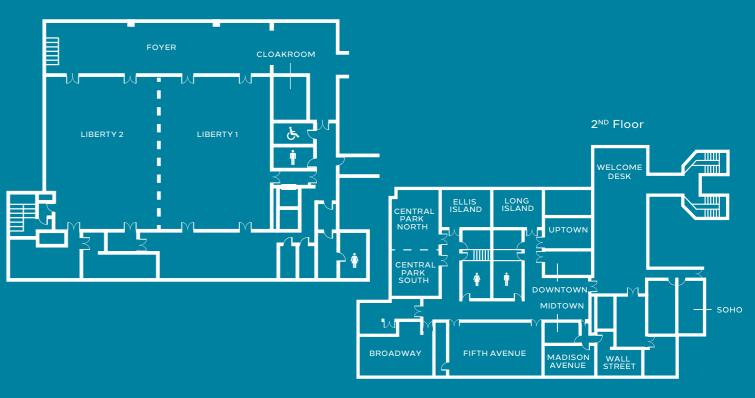

## HERE ON BUSINESS

State-of-the-art meeting spaces and premium facilities make Hilton Frankfurt City Centre an ideal venue for all kinds of events. Our 16 bright and modern event and meeting rooms can accommodate up to 550 people and most of them offer natural daylight. For outdoor events Hilton Frankfurt City Centre offers a beautiful Terrace or the Nebbiensche Gartenhaus in the adjoining park. Our dedicated Conference & Event team will ensure that your event is a full success.

|                            | Qe Cest | ior<br>The st | Coss | Board | Or Jishi | De Sandi | capar | ži kloot | Directions Little | Picas | Address of the second | Midrit o | nditioning | Accessible de |
|----------------------------|---------|---------------|------|-------|----------|----------|-------|----------|-------------------|-------|-----------------------|----------|------------|---------------|
| Central Park North         | 40      | 30            | 28   | 15    | 18       | 30       | 18    | 2        | 8,6 x 6,2 x 2,8   | 53    |                       | •        | -          | -             |
| Central Park South         | 40      | 30            | 28   | 15    | 18       | 30       | 18    | 2        | 7,6 x 6,2 x 2,8   | 47    |                       | •        | -          | -             |
| Central Park North + South | 80      | 80            | 54   | 39    | 42       | 80       | 42    | 2        | 16,2 x 6,2 x 2,8  | 100   | •                     | ٠        | -          | -             |
| Fifth Avenue               | 60      | 58            | 45   | 27    | 30       | 50       | 42    | 2        | 13,6 x 6,5 x 2,8  | 88    | •                     | •        | -          | -             |
| Broadway                   | 50      | 48            | 27   | 21    | 24       | 30       | 18    | 2        | 10,4 x 6,0 x 2,8  | 62    | •                     | •        | -          | -             |
| Madison Avenue             | -       | -             | -    | 15    | -        | -        | -     | 2        | 6,5 x 4,0 x 2,8   | 26    | •                     | •        | -          | -             |
| Wall Street                | -       | -             | -    | 12    | -        | -        | -     | 2        | 6,8 x 3,9 x 2,8   | 27    | •                     | •        | -          | -             |
| Ellis Island               | 20      | 25            | -    | 15    | -        | -        | -     | 2        | 7,1 x 4,5 x 2,8   | 32    | •                     | •        | -          | -             |
| Long Island                | 20      | 25            | -    | 15    | -        | -        | -     | 2        | 7,1 x 4,5 x 2,8   | 32    | •                     | •        | -          | -             |
| Uptown                     | 25      | 30            | -    | 15    | -        | -        | -     | 2        | 6,2 x 4,6 x 2,4   | 28    | -                     | •        | -          | _             |
| Soho                       | 15      | 20            | -    | 15    | -        | -        | -     | 2        | 3,7 x 6,2 x 2,4   | 26    | •                     | •        | -          | -             |
| Downtown                   | -       | 25            | -    | 15    | -        | -        | -     | 2        | 3,7 x 6,2 x 2,4   | 26    | -                     | •        | -          | -             |
| Liberty 1                  | 350     | 198           | 144  | 39    | 48       | 120      | 84    | 1        | 13,8 x 17,8 x 4,0 | 245   | -                     | •        | •          | -             |
| Liberty 2                  | 350     | 198           | 144  | 39    | 48       | 120      | 84    | 1        | 13,2 x 17,8 x 4,0 | 235   | •                     | •        | •          | _             |
| Liberty 1 + 2              | 550     | 550           | 250  | 120   | 120      | 290      | 200   | 1        | 27,0 x 17,8 x 4,0 | 480   | •                     | •        | •          | -             |
| Liberty Foyer              | 250     | -             | -    | -     | -        | -        | -     | 1        | 27,0 x 6,9 x 4,0  | 202   | •                     | •        | •          | -             |
| Westside                   | -       | -             | -    | 9     | -        | -        | -     | 2        | 4,0 x 3,2 x 2,5   | 13    | -                     |          | -          | -             |
| Midtown                    | -       | -             | -    | 6     | -        | -        | -     | 2        | 4,3 × 3,2 × 2,8   | 14    | -                     | ٠        | -          | -             |