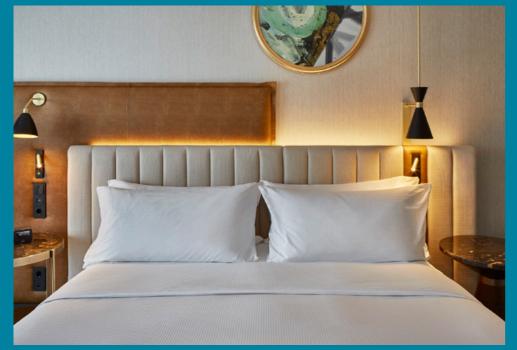

# CHEST DOOMS

Urban, bright and airy, all 342 guest rooms and suites offer the ideal environment for work, rest and relaxation. Facilities include a separate shower and bathtub, air conditioning, sound-insulated windows, flat-screen TV, working desk and high speed wireless internet access.

Guests staying on our Executive Floors benefit from special services, including complimentary snacks and drinks in the exclusive Executive Lounge.

Keep up with your exercise routine at the Health & Fitness Club where stateof-the-art facilities include a gym, sauna, steam bath and whirlpool. The 25m indoor pool is the largest hotel pool in Germany and offers stunning views of the park.