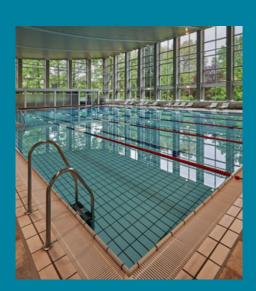

## AT A GLANCE

- close to major business, shopping and tourist destinations
- 342 urban guest rooms including 14 suites and the Presidential suite
- 3 Executive Floors with Executive Lounge access
- Ballroom with capacity for up to 550 people
- 16 modern event and meeting rooms
- PARK Restaurant & Terrace and Hudson Yards Bar, Lounge & Dining
- 2,000m<sup>2</sup> Health & Fitness Club with a 25m swimming pool

Guests staying on our Executive Floors benefit from special services, including complimentary snacks and drinks in the exclusive Executive Lounge.

Keep up with your exercise routine at the Health & Fitness Club where stateof-the-art facilities include a gym, sauna, steam bath and whirlpool. The 25m indoor pool is the largest hotel pool in Germany and offers stunning views of the park.